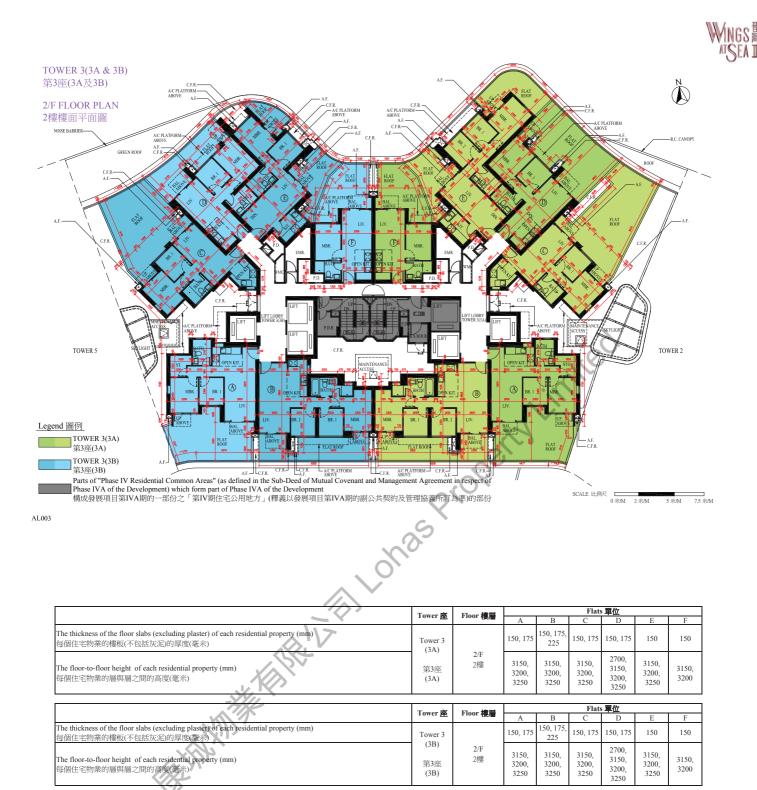

The internal areas of the residential properties on the upper floors will generally be slightly larger than those on the lower floors because of the reducing thickness of the structural walls on the upper floors

因住宅物業的較高樓層的結構牆的厚度遞減,較高樓層的內部面積,一般比較低樓層的 内部面積稍大

備註 1. 樓面平面圖所列之尺寸為以毫米標示之建築結構尺寸。

2. (I) 第(16)(b)(i)(xiv)(I)條批地特別條款中對於第IV期(包括第IVA期及第IVB期)中住宅單位的最少數目的限制: 1459

(II)批地文件第(16)(k)條批地特別條款規定,除非獲地政署署長(「署長」)事先書面同意,業主不得進行或准許或 容許與現已或將會進於地盤C1-地盤G、地盤1-地盤1-地盤1-地盤1-地盤2-地盤2及地盤O的任何任害單位有關的任何工程(包 括但不限於拆除或改動任何分隔斷、任何地板或天花板或任何問隔結構)而引致該等單位可由內部連拔及進入任何現 已或將會差於地盤C1-地盤G、地盤1-地盤1、地盤1、地盤1及地盤O的軌連或鄰近住毛單位。署長對於甚麼是構成 個單位可由內部連接及進入任何毗連的或鄰近的住宅單位的工程之決定應為最終並對業主有約束力